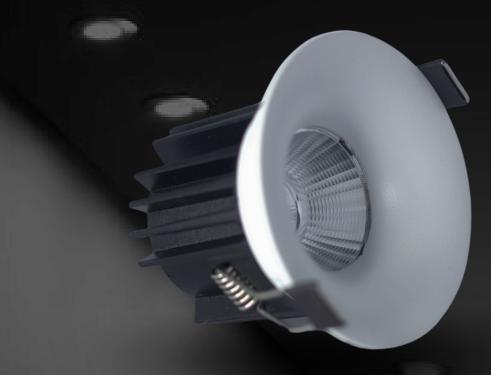

#### ELITE

| POWER         | 6W      | 15W    | 18W | 22W | CRI        |   |
|---------------|---------|--------|-----|-----|------------|---|
| CCT & DIMMING | YES/NO  |        |     |     | 6K         |   |
| SHAPE         | ROUND / | SQUARE |     |     | <b>4</b> K |   |
| IPP           |         |        |     |     | ЗК         |   |
| BODY COLOR    | WHITE   |        |     |     | JK         |   |
| MRP           |         |        |     |     | 3 IN 1     |   |
| MKP           |         |        |     |     | TUNABL     | E |