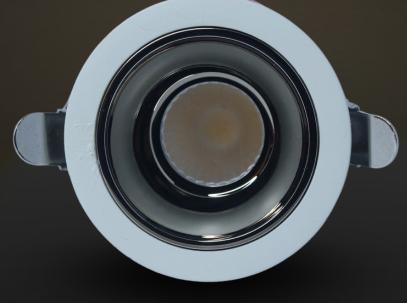

#### ELITE

| POWER         | 6W      | 15W    | 18W | 22W | CRI        |   |
|---------------|---------|--------|-----|-----|------------|---|
| CCT & DIMMING | YES/NO  |        |     |     | 6K         |   |
| SHAPE         | ROUND / | SQUARE |     |     | <b>4</b> K |   |
| IPP           |         |        |     |     | ЗК         |   |
| BODY COLOR    | WHITE   |        |     |     | JK         |   |
| MRP           |         |        |     |     | 3 IN 1     |   |
| MKP           |         |        |     |     | TUNABL     | E |