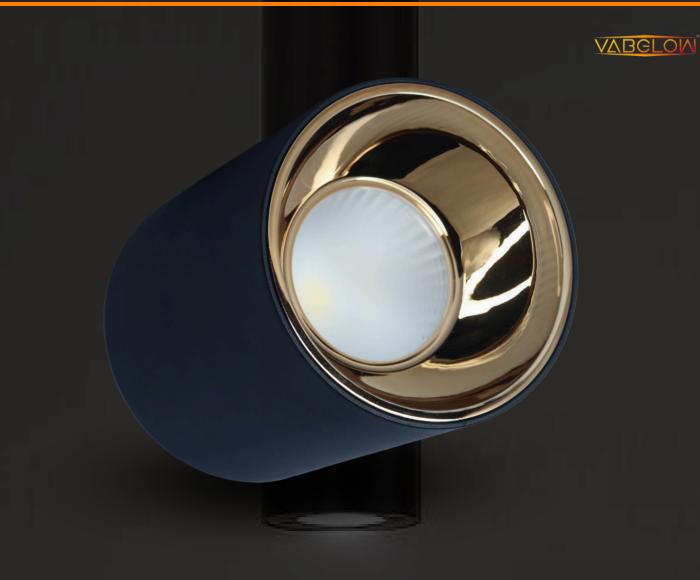

#### TRACK ONE

| POWER         | 10W      | 15W | 20W | 30W | CRI       |
|---------------|----------|-----|-----|-----|-----------|
| CCT & DIMMING | YES/NO   |     |     |     | 6K        |
| SHAPE         | ROUND    |     |     |     |           |
| IPP           |          |     |     |     | <b>4K</b> |
| BODY COLOR    | WHITE BL | ACK |     |     | ЗК        |
| MRP           |          |     |     |     |           |