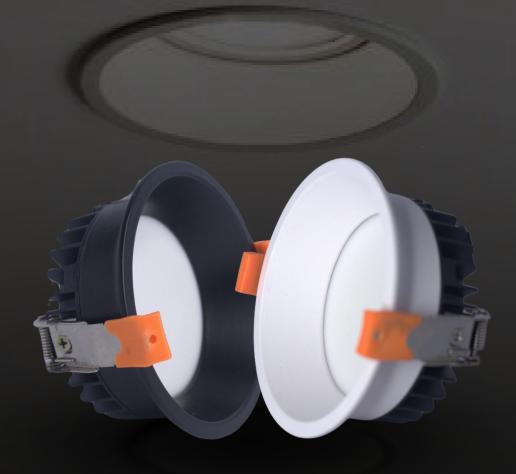

### **ANTI-GLARE**

|               |          |     |   | CRI        |    |
|---------------|----------|-----|---|------------|----|
| POWER         | 7W       | 12W |   |            |    |
| CCT & DIMMING | YES/NO   |     |   | 6K         |    |
| SHAPE         | ROUND    |     |   | <b>4</b> K |    |
| IPP           |          |     |   |            |    |
| BODY COLOR    | WHITE BL | ACK |   | <b>3K</b>  |    |
| MRP           |          |     | D | IMABL      | .E |
| MKP           |          |     | т | ΙΝΔΒΙ      | F  |