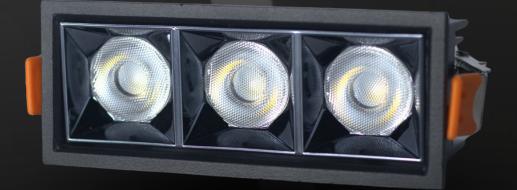

#### **HONEY COMB**

| POWER         | 7W       | 12W | 18W |   | CRI       |
|---------------|----------|-----|-----|---|-----------|
| CCT & DIMMING | YES/NO   |     |     |   | 6K        |
| SHAPE         | ROUND    |     |     |   | 414       |
| IPP           |          |     |     |   | <b>4K</b> |
| BODY COLOR    | WHITE BL | ACK |     |   | ЗК        |
| MRP           |          |     |     | · | TUNABLE   |