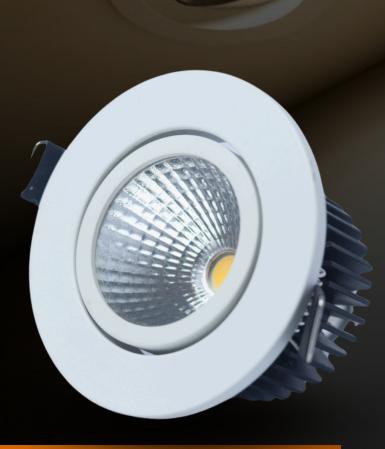

## ARC

| POWER         | 3W 6W 8W 12W 15W 24W                   | CRI        |   |
|---------------|----------------------------------------|------------|---|
| CCT & DIMMING | YES/NO                                 | 6K         |   |
| SHAPE         | ROUND                                  | <b>4</b> K |   |
| IPP           |                                        |            |   |
| BODY COLOR    | WHITE BLACK REFLECTOR (BLACK ROSEGOLD) | ЗК         |   |
| MRP           |                                        | DIMABL     | E |
|               |                                        | TUNABL     | E |